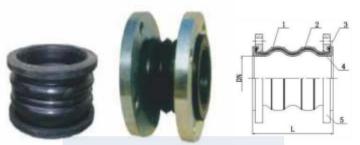

## MODEL: RFJ-202 [ Rubber Flexible Joint Double Bellows ]

**Connection : Flange JIS 10K** 

**VTV VALVE**, serving Multi-National end users in a wide range of applications in many industries including: 1. Palm Oil and Refinery Plant

## DIMENSIONS (mm)

| DN  |       | T Courses | Axial Displacement (mm) |             | Horizontal        | Angular Deflection | Weight |
|-----|-------|-----------|-------------------------|-------------|-------------------|--------------------|--------|
| mm  | Inch  | L (mm)    | Extension               | Compression | Displacement (mm) | (al+a2)°           | (Kg)   |
| 50  | 2     | 150       | 10                      | 20          | 20                | 30°                | 5      |
| 65  | 2-1/2 | 150       | 10                      | 20          | 20                | 30°                | 6      |
| 80  | 3     | 150       | 10                      | 20          | 20                | 30°                | 7      |
| 100 | 4     | 200       | 15                      | 25          | 25                | 30°                | 10     |
| 125 | 5     | 200       | 15                      | 25          | 25                | 30°                | 12     |
| 150 | 6     | 200       | 15                      | 25          | 25                | 30°                | 14     |
| 200 | 8     | 200       | 20                      | 30          | 30                | 30°                | 20     |
| 250 | 10    | 200       | 20                      | 30          | 30                | 30°                | 29     |
| 300 | 12    | 200       | 20                      | 30          | 30                | 30°                | 43     |
| 350 | 14    | 220       | 20                      | 30          | 30                | 30°                | 61     |
| 400 | 16    | 220       | 20                      | 30          | 30                | 30°                | 79     |
| 450 | 18    | 220       | 25                      | 30          | 30                | 30°                | 85     |
| 500 | 20    | 240       | 25                      | 30          | 30                | 30°                | 94     |