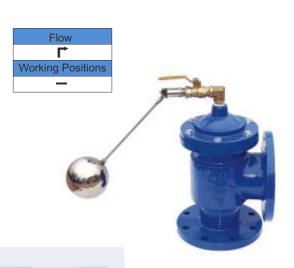

## MODEL : FT-901 [ Float Valve ]

**Connection : Flange PN 16** 

**VTV VALVE**, serving Multi-National end users in a wide range of applications in many industries including: 1. Palm Oil and Refinery Plant

## DESCRIPTION

- 1. Flange drilled to EN1092-2
- 2. Type : Angle type
- 3. Size : DN50-DN200