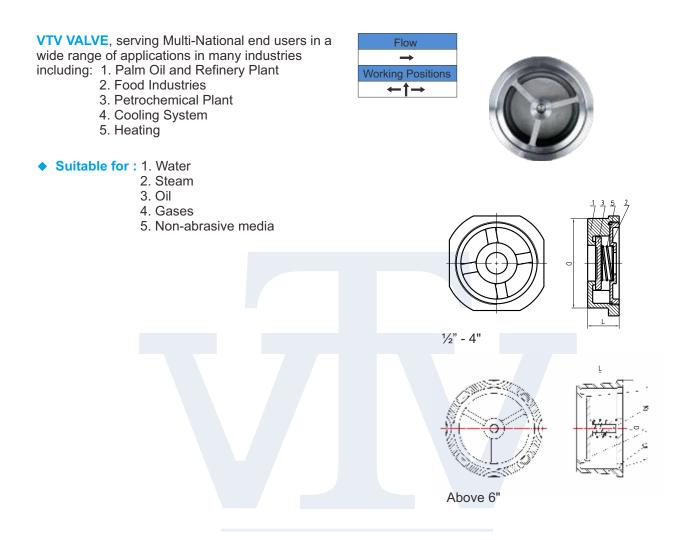

## MODEL : DC-207 [ Disco Check Valve ]

## **Connection : Wafer PN 40**

## ◆ MATERIAL LIST

| NO | MATERIAL | MATERIAL  |  |  |  |  |
|----|----------|-----------|--|--|--|--|
| 1  | BODY     | CF8, CF8M |  |  |  |  |
| 2  | COVER    | CF8, CF8M |  |  |  |  |
| 3  | DISC     | CF8, CF8M |  |  |  |  |
| 4  | SEAT     | CF8, CF8M |  |  |  |  |
| 5  | SPRING   | SUS316    |  |  |  |  |

## DIMENSIONS (mm)

| SIZE | 1/2" | 3/4" | 1*   | 1-1/4" | 1-1/2" | 2"  | 2-1/2" | 3"  | 4*  | 5"  | 6"  | 8"  | 10" | 12" |
|------|------|------|------|--------|--------|-----|--------|-----|-----|-----|-----|-----|-----|-----|
| L    | 15   | 19   | 22   | 28     | 33     | 40  | 46     | 50  | 60  | 90  | 106 | 140 | 150 | 160 |
| D    | 54   | 63   | 73   | 84     | 88     | 106 | 123    | 134 | 158 | 192 | 215 | 266 | 345 | 410 |
| KG   | 0.2  | 0.21 | 0.27 | 0.7    | 0.72   | 1   | 2.0    | 2.1 | 3.5 | 8.0 | 12  | 22  | 35  | 50  |