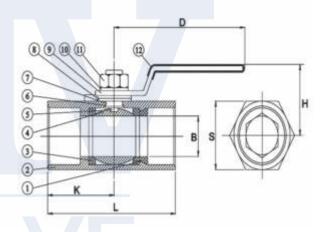

# **♦ PRESSURE / TEMPERATURE**

- PTFE - RPTFE (PTFE+15% Glass)

**◆ DIMENSIONS (mm)** 

| SIZE   | В    | Н  | D    | L    | S  | K    | W (kg) |
|--------|------|----|------|------|----|------|--------|
| 1/4"   | 5    | 38 | 62.5 | 39   | 17 | 19   | 0.07   |
| 3/8"   | 7    | 40 | 73   | 44   | 21 | 21   | 0.11   |
| 1/2"   | 9.2  | 51 | 85   | 56.5 | 25 | 27.5 | 0.18   |
| 3/4"   | 12.5 | 53 | 87   | 59   | 32 | 30   | 0.26   |
| 1"     | 16.0 | 56 | 107  | 71   | 38 | 36   | 0.42   |
| 1 1/4" | 20   | 61 | 107  | 78   | 49 | 40   | 0.75   |
| 1 1/2" | 25   | 68 | 130  | 83   | 53 | 42.5 | 0.85   |
| 2*     | 32   | 73 | 130  | 100  | 65 | 51   | 1.35   |

# **♦ MATERIAL LIST**

| ITEM | PART NAME     | MATERIALS |  |  |
|------|---------------|-----------|--|--|
| 1    | INSERT        | CF8M      |  |  |
| 2    | BODY          | CF8M      |  |  |
| 3    | SEAT          | PTFE      |  |  |
| 4    | BALL          | SS 316    |  |  |
| 5    | STEM          | SS 316    |  |  |
| 6    | THRUST WASHER | PTFE      |  |  |
| 7    | STEM PACKING  | PTFE      |  |  |
| 8    | GLAND WASHER  | SS 304    |  |  |
| 9    | HANDLE        | SS 304    |  |  |
| 10   | WASHER        | SS 304    |  |  |
| 11   | NUT STOPPER   | 22 304    |  |  |
| 12   | SLEEVE        | PLASTIC   |  |  |