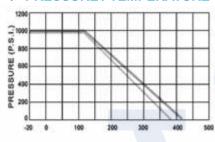

# **♦ PRESSURE / TEMPERATURE**

- PTFE - RPTFE (PTFE+15% Glass)

**◆ DIMENSIONS (mm)** 

| SIZE   | В    | Н  | D    | L    | S  | K    | W (kg) |
|--------|------|----|------|------|----|------|--------|
| 1/4"   | 5    | 38 | 62.5 | 39   | 17 | 19   | 0.07   |
| 3/8"   | 7    | 40 | 73   | 44   | 21 | 21   | 0.11   |
| 1/2"   | 9.2  | 51 | 85   | 56.5 | 25 | 27.5 | 0.18   |
| 3/4"   | 12.5 | 53 | 87   | 59   | 32 | 30   | 0.26   |
| 1"     | 16.0 | 56 | 107  | 71   | 38 | 36   | 0.42   |
| 1 1/4" | 20   | 61 | 107  | 78   | 49 | 40   | 0.75   |
| 1 1/2" | 25   | 68 | 130  | 83   | 53 | 42.5 | 0.85   |
| 2*     | 32   | 73 | 130  | 100  | 65 | 51   | 1.35   |